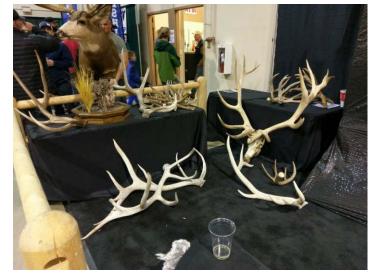

Got some horns you're proud of? Rifle or bow, lets get 'em scored and you might win a Sportsman's Warehouse gift card! And you get free admission into the show with your horns!!!

**Idaho Deer Alliance** will be scoring all horns taken by rifle. Entry cutoff is 6pm Saturday.

Antlers MUST be attached to the skull plate. Antlers can be mounted, but skull or antler reproductions will not be accepted.

Scoring is based on Boone & Crockett or Pope & Young scoring systems. The Idaho Sportsman Show Big Horn Contests will base winners on overall gross scores, not net scores. Nets are for fish!

## 8th Annual Sheds Contest

\$100.00 gift card for all winners