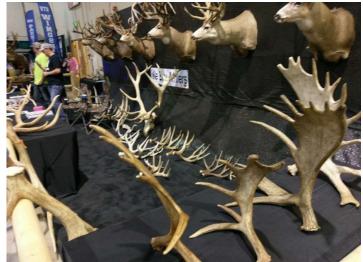

Got some horns you're proud of? Rifle or bow, lets get 'em scored and you might win a Sportsman's Warehouse gift card! And you get free admission into the show with your horns!!!

**Idaho Deer Alliance** will be scoring all horns taken by rifle. Entry cutoff is 6pm Saturday.

Antlers MUST be attached to the skull plate. Antlers can be mounted, but skull or antler reproductions will not be accepted.

Scoring is based on Boone & Crockett or Pope & Young scoring systems. The Idaho Sportsman Show Big Horn Contests will base winners on overall gross scores, not net scores. Nets are for fish!

## 8th Annual Sheds Contest

\$100.00 gift card for all winners