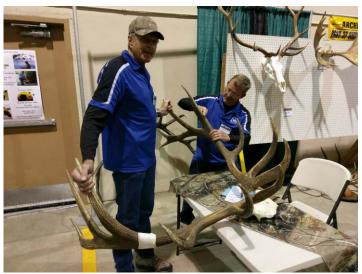

Got some horns you're proud of? Rifle or bow, lets get 'em scored and you might win a Sportsman's Warehouse gift card! And you get free admission into the show with your horns!!!

**Idaho Deer Alliance** will be scoring all horns taken by rifle. Entry cutoff is 6pm Saturday.

Nampa Bow Chiefs will be scoring all horns taken by bow. Entry cutoff is 9pm Saturday.

All entries must be a legally harvested Idaho big game animal from the previous hunting season ending December 31st.

Antlers MUST be attached to the skull plate. Antlers can be mounted, but skull or antler reproductions will not be accepted.

Scoring is based on Boone & Crockett or Pope & Young scoring systems. The Idaho Sportsman Show Big Horn Contests will base winners on overall gross scores, not net scores. Nets are for fish!