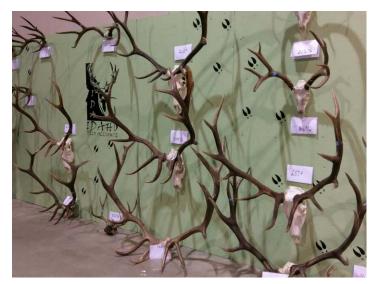

Antlers MUST be attached to the skull plate. Antlers can be mounted, but skull or antler reproductions will not be accepted.

Scoring is based on Boone & Crockett or Pope & Young scoring systems. The Idaho Sportsman Show Big Horn Contests will base winners on overall gross scores, not net scores. Nets are for fish!

Winners are based on highest overall percentage for each category.

IMPORTANT: The Idaho Sportsman Show Big Horn Contests are for FUN only! Scores are not official. In case of ties, re-scoring may be done and may differ from initial score. EVEN MORE IMPORTANT: Scorers are volunteers. Please be respectful to them and their efforts.